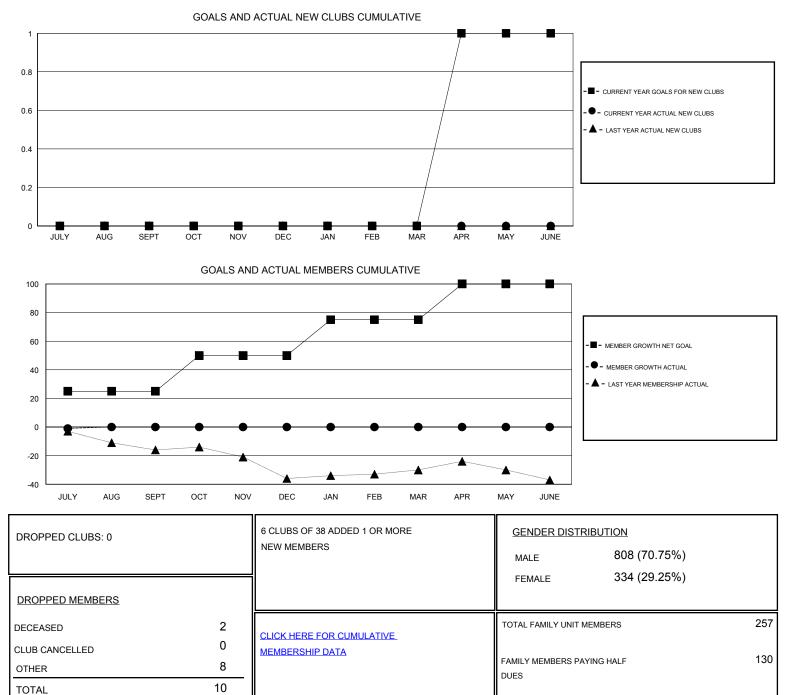

## District 11 D1

Results as of: 7/31/2019

| GMT:                  | LOCATION MICHIGAN |           |               |                       |                           |                         | GMT CA                                             |
|-----------------------|-------------------|-----------|---------------|-----------------------|---------------------------|-------------------------|----------------------------------------------------|
| Clubs                 |                   |           |               | Members               |                           |                         |                                                    |
| RESULTS FOR 2019-2020 |                   |           |               | RESULTS FOR 2019-2020 |                           |                         |                                                    |
| QUARTER               | NEW CLUB GOAL     | NEW CLUBS | DROPPED CLUBS | QUARTER               | MEMBER GROWTH NET<br>GOAL | MEMBER GROWTH<br>ACTUAL | DROPPED<br>MEMBERS ACTUAL<br>(including transfers) |
| JULY/AUG/SEPT         | 0                 | 0         | 0             | JULY/AUG/SEPT         | 25                        | 9                       | 10                                                 |
| OCT/NOV/DEC           | 0                 | 0         | 0             | OCT/NOV/DEC           | 25                        | 0                       | 0                                                  |
| JAN/FEB/MAR           | 0                 | 0         | 0             | JAN/FEB/MAR           | 25                        | 0                       | 0                                                  |
| APR/MAY/JUNE          | 1                 | 0         | 0             | APR/MAY/JUNE          | 25                        | 0                       | 0                                                  |